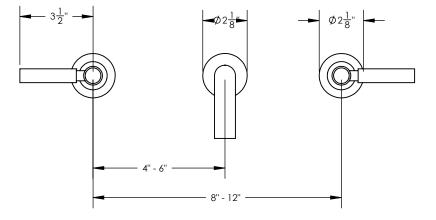

## Wall Tub Set - 12" Spout

#### ADA Compliance: Yes Fitting Hole Diameter: 1 1/8" Number of Holes: Three Hole Number of Handles: Two Handle Turn Angle: Quarter Turn Spout Reach: 12" Installation Type: Wall Mounted Primary Material: Brass Valve Material: Ceramic Flow Restriction: Full Flow Water Pressure Maximum: 85 PSI Water Pressure Minimum: 20 PSI