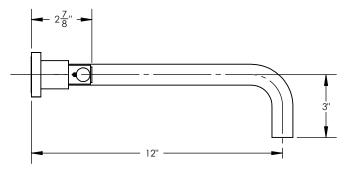

## Wall Tub Set - 12" Spout

#### ADA Compliance: Yes Fitting Hole Diameter: 1 1/8" Number of Holes: Three Hole Number of Handles: Two Handle Turn Angle: Quarter Turn Spout Reach: 12" Installation Type: Wall Mounted Primary Material: Brass Valve Material: Ceramic Flow Restriction: Full Flow Water Pressure Maximum: 85 PSI Water Pressure Minimum: 20 PSI