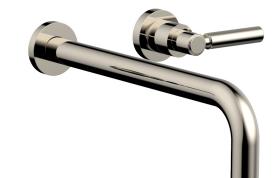

## Wall Tub Set - 12" Spout

#### ADA Compliance: Yes Fitting Hole Diameter: 1 1/8" Number of Holes: Three Hole Number of Handles: Two Handle Turn Angle: Quarter Turn Spout Reach: 12" Installation Type: Wall Mounted Primary Material: Brass Valve Material: Ceramic Flow Restriction: Full Flow Water Pressure Maximum: 85 PSI Water Pressure Minimum: 20 PSI